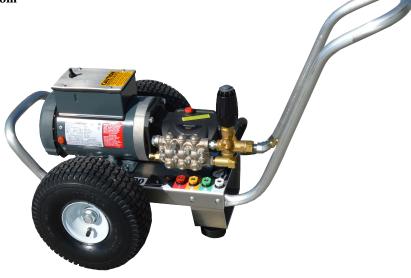

## 3.5GPM@3000PSI

230V/1PH/35A **7.5 HP** 

## Standard Features

- Revolutionary aircraft grade aluminum frame with dual handles (no welds to fail)
- Lifetime frame warranty
- ◆ 50 mesh inlet filter
- Adjustable pressure unloader
- Pneumatic tires
- Dual padded shock absorbing feet
- ♦ 3/4" cold-rolled steel threaded axle
- Thermo-sensor (prevents overheating in bypass mode)
- ♦ Commercial/Industrial grade motors
- 115 volt units include GFCI w/36 ' cord w/plug
- 230 volt units include 12 ' cord (no GFCI or plug)